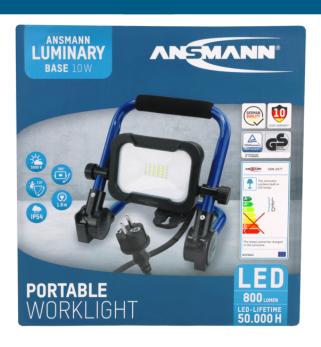

## ANSMANN FL800AC

- ANSMANN Luminary BASE work floodlight with 10 W SMD LEDs and a lighting power of up to 900 lumens
- Extremely bright and homogeneously illuminated light for working in indoor and outdoor areas
- Integrated 180 cm long H07RN-F rubber cable for flexible use outdoors such as on construction sites, for moderate mechanical stresses.
- Splash-proof (IP54) can be used indoors and out
- Robust aluminium and ABS housing extremely shock-resistant
- Very pleasant LED light with a colour temperature of 5000K (daylight)
- Versatile use thanks to the sturdy adjustment bracket the adjustable support can be adjusted up to 80°, and the light head a full 360°!
- The spotlight is very compact when folded up thanks to the adjustable bracket the carry handle also enables it to be comfortably carried to the desired place of use

## INFORMATION

 Product name
 FL800AC

 Part No.
 1600-0277

 EAN code
 4013674154395

 Customs tariff number
 85131000000

Material Group 13

**Product content** FL800AC, operating instructions

Product
Packing + Product
Packing Unit