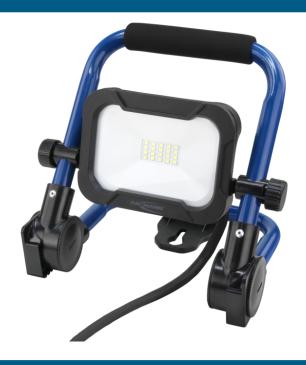

## ANSMANN FL800AC

- ANSMANN Luminary BASE work floodlight with 10 W SMD LEDs and a lighting power of up to 900 lumens
- Extremely bright and homogeneously illuminated light for working in indoor and outdoor areas
- Integrated 180 cm long H07RN-F rubber cable for flexible use outdoors such as on construction sites, for moderate mechanical stresses.
- Splash-proof (IP54) can be used indoors and out
- Robust aluminium and ABS housing extremely shock-resistant
- Very pleasant LED light with a colour temperature of 5000K (daylight)
- Versatile use thanks to the sturdy adjustment bracket the adjustable support can be adjusted up to 80°, and the light head a full 360°!
- The spotlight is very compact when folded up thanks to the adjustable bracket the carry handle also enables it to be comfortably carried to the desired place of use