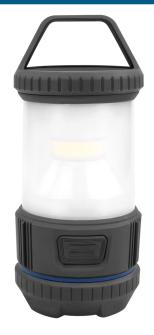

## **ANSMANN CL200B**

- Professional camping lamp with robust plastic housing
- Protected against splashed water per IPX4
- High-quality 3W 0-ring LED with a power rating of up to 175 lm
- Outdoor camping light
- Power supply: 4x AA batteries (not included)
- Pleasant colour temperature (warm white 3500K)
- 2 functions 10% / 100%
- Up to 94h battery life
- Including carabiner