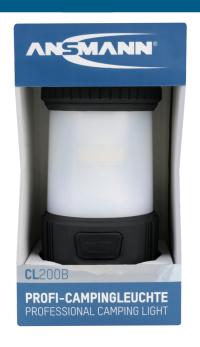

## **ANSMANN CL200B**

- Professional camping lamp with robust plastic housing
- Protected against splashed water per IPX4
- High-quality 3W 0-ring LED with a power rating of up to 175 lm
- Outdoor camping light
- Power supply: 4x AA batteries (not included)
- Pleasant colour temperature (warm white 3500K)
- 2 functions 10% / 100%
- Up to 94h battery life
- Including carabiner

## INFORMATION

 Product name
 CL200B

 Part No.
 1600-0286

 EAN code
 4013674154500

 Customs tariff number
 85131000000

Material Group 02

**Product content** Camping lamp CL200B, carabiner,

operating instructions