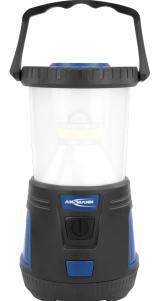

## **ANSMANN CL600B**

- Professional camping lamp with robust plastic housing
- Protected against splashed water per IPX4
- High-quality 15W 0-ring LED with a power rating of up to 600 lumens
- Outdoor camping light
- Power supply: 4× D batteries (not included)
- Pleasant colour temperature (warm white 3500K)
- 4 functions 20% (white) / seamless dimming of the white LED (20-100%) / 100% (red LED) / flashing mode (red LED)
- Up to 41h battery life in red flashing mode, up to 250h