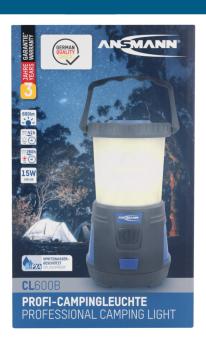

## **ANSMANN CL600B**

- Professional camping lamp with robust plastic housing
- Protected against splashed water per IPX4
- High-quality 15W 0-ring LED with a power rating of up to 600 lumens
- Outdoor camping light
- Power supply: 4× D batteries (not included)
- Pleasant colour temperature (warm white 3500K)
- 4 functions 20% (white) / seamless dimming of the white LED (20-100%) / 100% (red LED) / flashing mode (red LED)
- Up to 41h battery life in red flashing mode, up to 250h