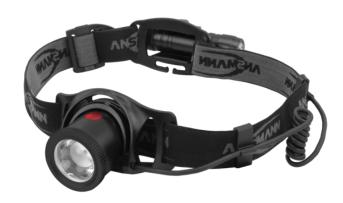

## **ANSMANN HD500R**

- High-quality, multifunctional head lamp made from aluminium and robust ABS plastic
- Simple focussing on the lamp head
- Including high-quality ANSMANN 18650 li-ion rechargeable battery with 2600mAh
- LED technology with a super-bright 10W Cree-XM-L2 LED
- Head light can be individually adjusted with an incline angle up to ca. 90°
- The flexible and adjustable head band ensures that it is comfortable to wear (just 161g incl. rechargeable battery)
- IP64 protection rating (protected from dust and splashed water)
- Four light functions: 100% | 50% | 25% | Strobe
- Brightness / Battery life: 550lm 3h 15min | 275lm 7h | 110lm 19h
- Light range: max. 160m
- 3 year ANSMANN guarantee