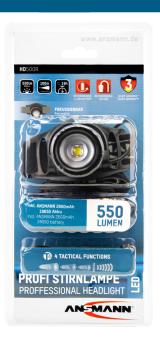

## **ANSMANN HD500R**

- High-quality, multifunctional head lamp made from aluminium and robust ABS plastic
- Simple focussing on the lamp head
- Including high-quality ANSMANN 18650 li-ion rechargeable battery with 2600mAh
- LED technology with a super-bright 10W Cree-XM-L2 LED
- Head light can be individually adjusted with an incline angle up to ca. 90°
- The flexible and adjustable head band ensures that it is comfortable to wear (just 161g incl. rechargeable battery)
- IP64 protection rating (protected from dust and splashed water)
- Four light functions: 100% | 50% | 25% | Strobe
- Brightness / Battery life: 550lm 3h 15min | 275lm 7h | 110lm 19h
- Light range: max. 160m
- 3 year ANSMANN guarantee