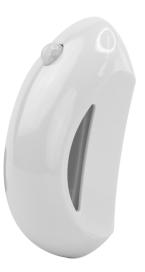

## PRODUCT DATASHEET

Years Warranty\*

Battery-powered LED orientation light with integrated twilight and movement sensor, includes 3× ANSMANN alkaline AAA batteries

## **Features**

- Mini-LED sensor nightlight with integrated twilight and movement sensor
- High-quality 2W COB LED
- With integrated switch for selecting the light functions orientation light, high-power mode, low-power mode and sleep/nightlight
- Switch-off after ca. 30 seconds in sensor operation

- Brightness: 25lm
- Small, light and convenient: 76g (incl. batteries); size 90×49.9×33.8mm
- incl. 3× ANSMANN AAA alkaline batteries
- Fastening with integrated magnets, metal plate and adhesive foam tape
- 2 year ANSMANN-Germany manufacturer's quarantee