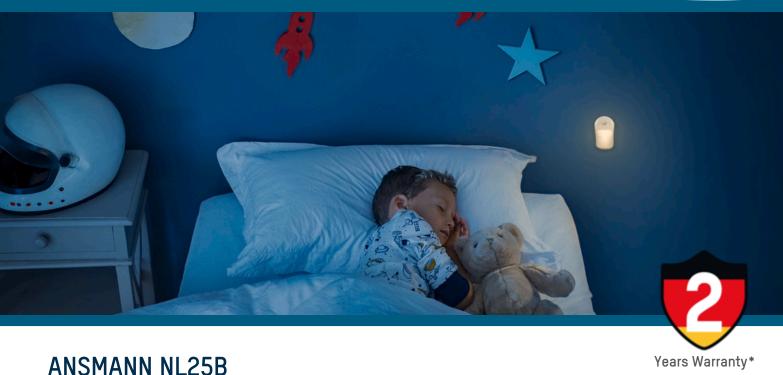

## PRODUCT DATASHEET

Years Warranty\*

Battery-powered LED orientation light with integrated twilight and movement sensor, includes 3× ANSMANN alkaline AAA batteries