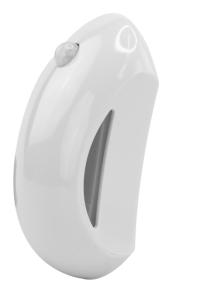

## **ANSMANN NL25B**

- Mini-LED sensor nightlight with integrated twilight and movement sensor
- High-quality 2W COB LED
- With integrated switch for selecting the light functions orientation light, high-power mode, low-power mode and sleep/nightlight
- Switch-off after ca. 30 seconds in sensor operation
- Brightness: 25lm
- Small, light and convenient: 76g (incl. batteries); size 90×49.9×33.8mm
- incl. 3× ANSMANN AAA alkaline batteries
- Fastening with integrated magnets, metal plate and adhesive foam tape
- 2 year ANSMANN-Germany manufacturer's guarantee