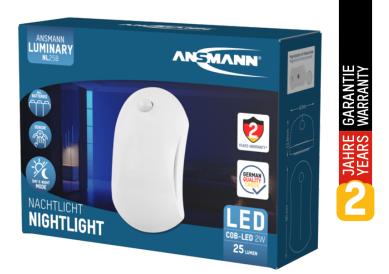

## **ANSMANN NL25B**

- Mini-LED sensor nightlight with integrated twilight and movement sensor
- High-quality 2W COB LED
- With integrated switch for selecting the light functions orientation light, high-power mode, low-power mode and sleep/nightlight
- Switch-off after ca. 30 seconds in sensor operation
- Brightness: 25lm
- Small, light and convenient: 76g (incl. batteries); size 90×49.9×33.8mm
- incl. 3× ANSMANN AAA alkaline batteries
- Fastening with integrated magnets, metal plate and adhesive foam tape
- 2 year ANSMANN-Germany manufacturer's guarantee