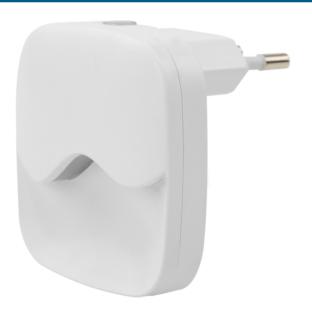

## **ANSMANN NL10AC**

- LED sensor nightlight with integrated twilight and sensor (CDS)
- SMD LED warm white
- Attractive housing design
- Small, light and convenient: 31.6g; size 60×54.5×60mm
- Integrated EU mains socket adapter 220V-230V / 50Hz
- Switches on/off automatically during twilight
- Brightness: ca. 5 lumens
- 2 year ANSMANN-Germany manufacturer's guarantee