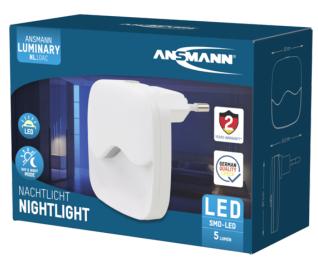

## **ANSMANN NL10AC**

- LED sensor nightlight with integrated twilight and sensor (CDS)
- SMD LED warm white
- Attractive housing design
- Small, light and convenient: 31.6g; size 60×54.5×60mm
- Integrated EU mains socket adapter 220V-230V / 50Hz
- Switches on/off automatically during twilight
- Brightness: ca. 5 lumens
- 2 year ANSMANN-Germany manufacturer's guarantee