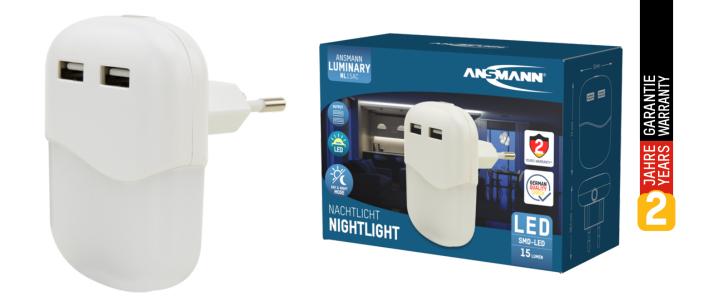

## ANSMANN NL15AC + 2USB

- LED sensor nightlight with integrated twilight and sensor (CDS)
- SMD LED warm white
- Attractive housing design
- Small, light and convenient: 53.9g; size 59.5×72.4×59mm
- Integrated EU mains socket adapter 220V-230V / 50Hz
- 2× USB outputs, each with 1A output current (max. 2.4A) / 5V output voltage
- Switches on/off automatically during twilight
- Brightness: ca. 15 lumens
- 2 year ANSMANN-Germany manufacturer's guarantee

## INFORMATION

Product name Part No. EAN code Customs tariff number Material Group Product content NL15AC + 2USB 1600-0407 4013674172719 94054231000 02 Nightlight, operating instructions Product Packing + Product Packing Unit

4

72,4 × 59 × 59,5 mm / 54 g 125 × 60 × 91 mm / 113 g 30 Pieces (306 × 256 × 285 mm)