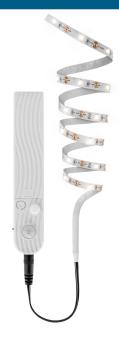

## ANSMANN LED strip with a sensor

- ANSMANN LED strip with a sensor 2 m long with 60 LEDs warm white
- The LED strip can be shortened as required
- The double-sided adhesive strip can be attached to the control unit if required, thus offering flexible mounting
- With an integrated motion sensor and optional twilight sensor so that the light is only activated in the
- The PIR motion sensor has a detection range of up to 5 metres and a detection angle of up to 180°.
- Adjustable lighting duration ranging from about 15 seconds to around 5 minutes
- Including 4× ANSMANN alkaline AAA batteries