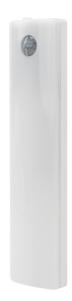

## ANSMANN Cabinet light S

- ANSMANN Cabinet light S with a motion sensor
- A choice of 3 different colour temperatures (3000K / 4000K / 6500K)
- Integrated rechargeable battery (Li-Po 3,7V / 350mAh) provides sufficient energy up to 1100 activations
- With an integrated motion and twilight sensor the light therefore lights up only when motion is detected in the dark
- Multifunctional: a choice of 3 different colour temperatures
- Double-clicking the button switches the light to the continuous lighting mode
- Pressing and holding the button dims the light
- 3 year ANSMANN Germany manufacturer's guarantee