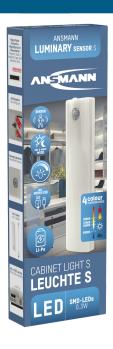

## ANSMANN Cabinet light S

- ANSMANN Cabinet light S with a motion sensor
- A choice of 3 different colour temperatures (3000K / 4000K / 6500K)
- Integrated rechargeable battery (Li-Po 3,7V / 350mAh) provides sufficient energy up to 1100 activations
- With an integrated motion and twilight sensor the light therefore lights up only when motion is detected in the dark
- Multifunctional: a choice of 3 different colour temperatures
- Double-clicking the button switches the light to the continuous lighting mode
- Pressing and holding the button dims the light
- 3 year ANSMANN Germany manufacturer's guarantee