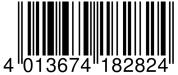

## INFORMATION

Product name Cabinet light M
Part No. 1600-0438
EAN code 4013674182824
Customs tariff number 94054239900

Material Group 02

Product content Light, charging cable and operating

instructions

Product Packing + Product Packing Unit 250 × 35 × 13 mm / 126 g 273,5 × 72 × 25 mm / 168 g 50 Pieces (380 × 270 × 290 mm)