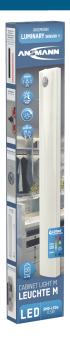

## ANSMANN Cabinet light M

- ANSMANN Cabinet light M with a motion sensor
- A choice of 3 different colour temperatures (3000K / 4000K / 6500K)
- Integrated rechargeable battery (Li-Po 3,7V / 600mAh) provides sufficient energy up to 1100 activations
- With an integrated motion and twilight sensor the light therefore lights up only when motion is detected in the dark
- Multifunctional: a choice of 3 different colour temperatures
- Double-clicking the button switches the light to the continuous lighting mode
- Pressing and holding the button dims the light
- 3 year ANSMANN Germany manufacturer's guarantee

## INFORMATION

Product name Cabinet light M
Part No. 1600-0438
EAN code 4013674182824
Customs tariff number 94054239900

Material Group 02

Product content Light, charging cable and operating

instructions

Product Packing + Product Packing Unit 250 × 35 × 13 mm / 126 g 273,5 × 72 × 25 mm / 168 g 50 Pieces (380 × 270 × 290 mm)