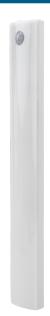

## ANSMANN Cabinet light M

- ANSMANN Cabinet light M with a motion sensor
- A choice of 3 different colour temperatures (3000K / 4000K / 6500K)
- Integrated rechargeable battery (Li-Po 3,7V / 600mAh) provides sufficient energy up to 1100 activations
- With an integrated motion and twilight sensor the light therefore lights up only when motion is detected in the dark
- Multifunctional: a choice of 3 different colour temperatures
- Double-clicking the button switches the light to the continuous lighting mode
- Pressing and holding the button dims the light
- 3 year ANSMANN Germany manufacturer's guarantee