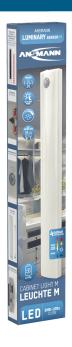

## ANSMANN

- ANSMANN with a motion sensor
- A choice of 3 different colour temperatures (3000K / 4000K / 6500K)
- Integrated rechargeable battery (Li-Po 3,7V / 600mAh) provides sufficient energy up to 1100 activations
- With an integrated motion and twilight sensor the light therefore lights up only when motion is detected in the dark
- Multifunctional: a choice of 3 different colour temperatures
- Double-clicking the button switches the light to the continuous lighting mode
- Pressing and holding the button dims the light
- 3 year ANSMANN Germany manufacturer's guarantee