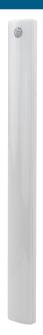

## ANSMANN Cabinet light L

- ANSMANN Cabinet light L with a motion sensor
- A choice of 3 different colour temperatures (3000K / 4000K / 6500K)
- Integrated rechargeable battery (Li-Po 3,7V / 800mAh) provides sufficient energy up to 1100 activations
- With an integrated motion and twilight sensor the light therefore lights up only when motion is detected in the dark
- Multifunctional: a choice of 3 different colour temperatures
- Double-clicking the button switches the light to the continuous lighting mode
- Pressing and holding the button dims the light
- 3 year ANSMANN Germany manufacturer's guarantee