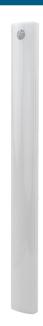

## **ANSMANN**

- ANSMANN with a motion sensor
- A choice of 3 different colour temperatures (3000K / 4000K / 6500K)
- Integrated rechargeable battery (Li-Po 3,7V / 800mAh) provides sufficient energy up to 1100 activations
- With an integrated motion and twilight sensor the light therefore lights up only when motion is detected in the dark
- Multifunctional: a choice of 3 different colour temperatures
- Double-clicking the button switches the light to the continuous lighting mode
- Pressing and holding the button dims the light
- 3 year ANSMANN Germany manufacturer's guarantee