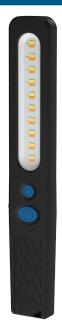

## ANSMANN WL390R

- Professional work light with a robust plastic housing
- 3 switching functions main LED (warm white/cool white) and the auxiliary LED
- Power supply: integrated Li-Po 3,7V / 1200mAh with safety electronics
- Max. 385 lumens
- Up to 5 hours of lighting with the auxiliary LED / up to 3 hours with the main LED
- protection type IP20
- Can be charged via the USB type-C cable (included)

## **INFORMATION**

 Product name
 WL390R

 Part No.
 1600-0440

 EAN code
 4013674182848

 Customs tariff number
 85131000000

Material Group 0

**Product content** WL390R, USB Type-C charge cable,

operating instructions