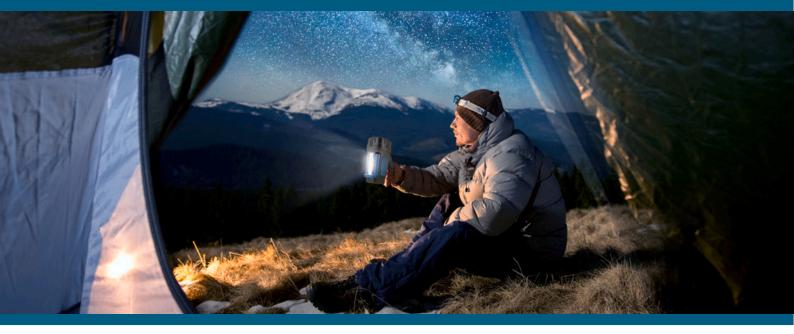

## **ANSMANN HS230B**

Battery-powered LED portable spotlight HS230B with a main light and work light

## **Features**

- Multifunctional portable spotlight made of robust ABS plastic - extremely bright thanks to the 3W LED technology
- Two light functions can be selected: a main light or work light
- Lighting range up to 213 m

- Extremely bright and focused main light with 125 lumens as well as a bright and wide and homogeneous work light with 210 lumens.
- Main light with an operating time of up to 8.5 hours, work light up to 4.5 hours
- Protection class IP20