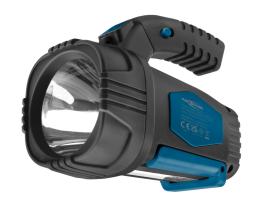

## **ANSMANN HS230B**

Battery-powered LED portable spotlight HS230B with a main light and work light

## **Features**

- Multifunctional portable spotlight made of robust ABS plastic - extremely bright thanks to the 3W LED technology
- Two light functions can be selected: a main light or work light
- Lighting range up to 213 m

- Extremely bright and focused main light with 125 lumens as well as a bright and wide and homogeneous work light with 210 lumens.
- Main light with an operating time of up to 8.5 hours, work light up to 4.5 hours
- Protection class IP20