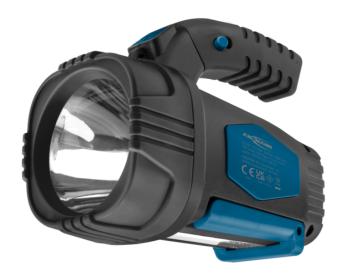

## **ANSMANN HS230B**

- Multifunctional portable spotlight made of robust ABS plastic extremely bright thanks to the 3W LED technology
- Two light functions can be selected: a main light or work light
- Lighting range up to 213 m
- Extremely bright and focused main light with 125 lumens as well as a bright and wide and homogeneous work light with 210 lumens.
- Main light with an operating time of up to 8.5 hours, work light up to 4.5 hours
- Protection class IP20