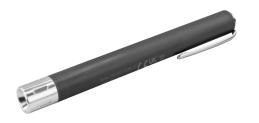

# **ANSMANN Penlight PLC20B**

Practical LED penlight inspection lamp

#### Features

- Slim, elegant and user-friendly housing
- Very low weight

Including 2 Alkaline AAA batteries