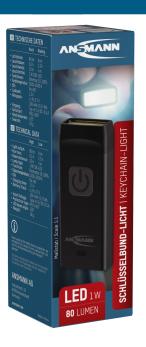

## ANSMANN Keychain light KL80R

- Mini LED torch for the key ring
- Elegant yet robust aluminium housing (IK07)
- With practical on/off button (with safety circuit to prevent accidental switch-on)
- With COB LED, seamlessly dimmable from 10-100% light output
- Easy charging with integrated USB-A plug
- Ultra-light, only 18g
- Light range up to 10m
- Battery life up to 2.5 hours
- Incl. rechargeable Li-Po battery pack