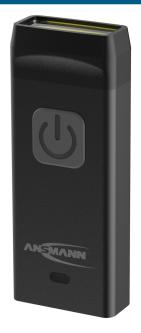

## ANSMANN Keychain light KL80R

- Mini LED torch for the key ring
- Elegant yet robust aluminium housing (IK07)
- With practical on/off button (with safety circuit to prevent accidental switch-on)
- With COB LED, seamlessly dimmable from 10-100% light output
- Easy charging with integrated USB-A plug
- Ultra-light, only 18g
- Light range up to 10m
- Battery life up to 2.5 hours
- Incl. rechargeable Li-Po battery pack