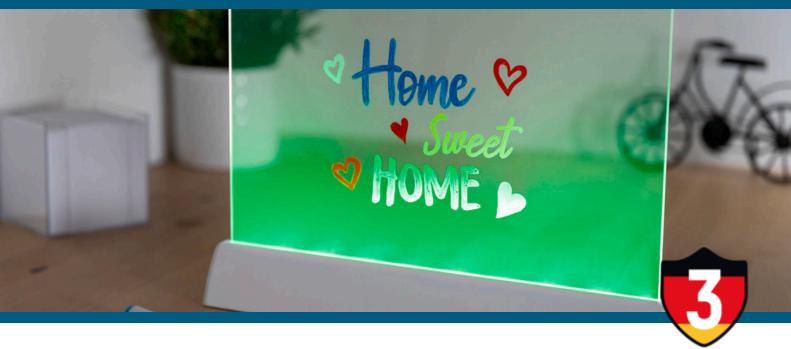

## **ANSMANN LED decorative drawing board**

Years Warranty\*

Luminous painting and drawing board with several LED light functions and design accessories as a decorative light for the living room, kitchen or office, including 3× AA batteries

## **Features**

- Luminous painting/drawing board / decoration made of ABS acrylic
- 10× RGB LED
- Switching functions: Single click: Red / green / blue / purple / aqua / yellow / white / slow colour change / fast colour change / normal colour change / different colours changing step by step / cycle.
- Long press OFF in any mode (memory function: saves the function before switching off)
- Removable acrylic plate for easy cleaning
- Including 3× AA batteries, micro USB cable (50 cm), 20 drawing stencils, 1 cleaning cloth and 6 neon coloured chalk markers (neon blue, green, red, orange, yellow, white)