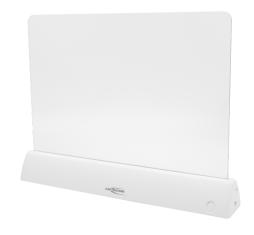

## **ANSMANN LED decorative drawing board**

Years Warranty\*

Luminous painting and drawing board with several LED light functions and design accessories as a decorative light for the living room, kitchen or office, including 3× AA batteries

## **Features**

- Luminous painting/drawing board / decoration made of ABS acrylic
- 10× RGB LED
- Switching functions: Single click: Red / green / blue / purple / aqua / yellow / white / slow colour change / fast colour change / normal colour change / different colours changing step by step / cycle.
- Long press OFF in any mode (memory function: saves the function before switching off)
- Removable acrylic plate for easy cleaning
- Including 3× AA batteries, micro USB cable (50 cm), 20 drawing stencils, 1 cleaning cloth and 6 neon coloured chalk markers (neon blue, green, red, orange, yellow, white)