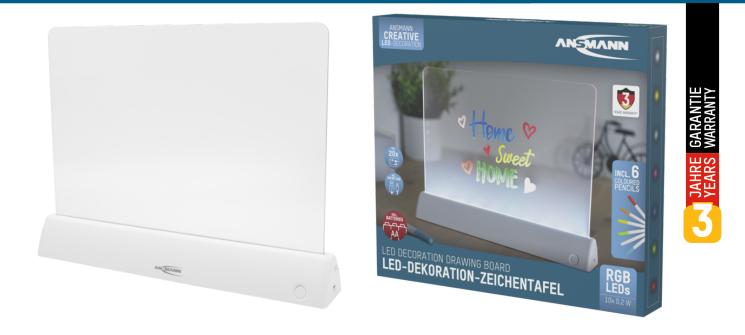

## ANSMANN LED decorative drawing board

- Luminous painting/drawing board / decoration made of ABS acrylic
- 10× RGB LED
- Switching functions: Single click: Red / green / blue / purple / aqua / yellow / white / slow colour change / fast colour change / normal colour change / different colours changing step by step / cycle.
- Long press OFF in any mode (memory function: saves the function before switching off)
- Removable acrylic plate for easy cleaning
- Including 3× AA batteries, micro USB cable (50 cm), 20 drawing stencils, 1 cleaning cloth and 6 neon coloured chalk markers (neon blue, green, red, orange, yellow, white)

## INFORMATION

Product name Part No. EAN code Customs tariff number Material Group Product content LED decorative drawing board 1600-0605 4013674199327 9610000000

02 Drawing board, LED base, 3× AA batteries, micro USB cable, 20 drawing templates, 1 cleaning cloth, 6 chalk markers, operating instructions. Product Packing + Product Packing Unit 300 × 50 × 340 mm / 555 g 335 × 45 × 295 mm / 825 g 10 Pieces (495 × 355 × 325 mm)