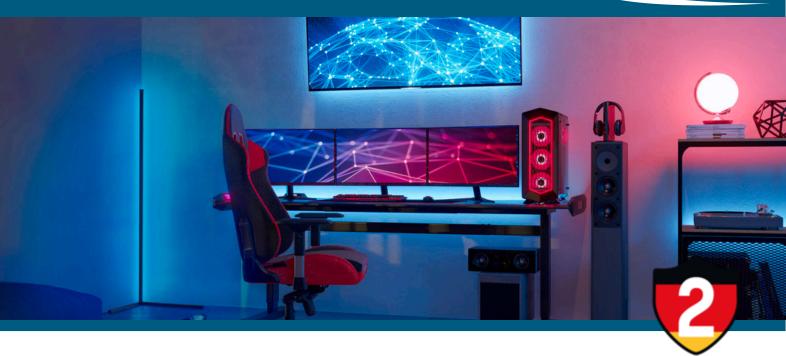

## ANSMANN LED floor corner light RGB

Years Warranty\*

LED floor lamp as decorative lighting for the living room, kitchen, or office in dynamic RGB colours, including remote control and power adapter.

## Features

- Colour changing in red / green / blue / yellow / orange / purple / white
- Automatic colour changing / Rapid colour changing / Stepwise colour changing / Manual colour changing
- Energy-saving LED modules
- Dimming function
- 366 individually selectable lighting effect modes
- LED modules fixed in place
- Remote control range of 7 meters.