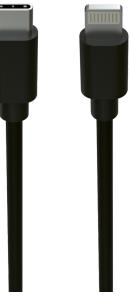

# ANSMANN Type C / Lightning USB Data and Charging Cabte<sup>w</sup>200<sup>y\*</sup> cm

High-quality USB-C / Lightning data and charge cable with a length of 200 cm, very robust thanks to PVC-free TPE plastic and aluminium plug housing with integrated strain relief

#### **Features**

- Very robust thanks to PVC-free TPE plastic and the aluminium plug housing with integrated strain relief.
- High-quality data and charge cable with a length of 200 cm.
- Synchronising and data transfer with up to 480 Mbit/s.
- Compatible with all common end devices that can be charged or operated with a Lightning connection.
- 3 year guarantee as well as quick and friendly customer service.

### **Specifications**

| Kompatibilität         | iPhone 12 / 12 Pro / 11 / 11 Pro/ XR/ XS / XS Max/ X/ 8/ 8 Plus/ 7/ 7 Plus/ 6s/ 6/ 6<br>Plus/ 5S/ 5/ iPad, iPod, AirPods |
|------------------------|--------------------------------------------------------------------------------------------------------------------------|
| Plug-A                 | USB type C                                                                                                               |
| Plug-B                 | Lightning                                                                                                                |
| Cable length           | 200 cm                                                                                                                   |
| Data transmission rate | 480 Mbit/s                                                                                                               |
| Power                  | 60W                                                                                                                      |
| Color                  | black                                                                                                                    |
| Packaging              | cardboard box                                                                                                            |