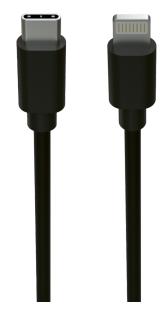

## ANSMANN Type C / Lightning USB Daten- und Ladekaběta2001 ranty\* cm

High-quality USB-C / Lightning data and charge cable with a length of 200 cm, very robust thanks to PVC-free TPE plastic and aluminium plug housing with integrated strain relief

## **Features**

- Very robust thanks to PVC-free TPE plastic and the aluminium plug housing with integrated strain relief
- High-quality data and charge cable with a length of 200 cm.
- Synchronising and data transfer with up to 480 Mbit/s.
- Compatible with all common end devices that can be charged or operated with a Lightning connection.
- 3 year guarantee as well as quick and friendly customer service.

## **Specifications**

| Kompatibilität         | iPhone 12 / 12 Pro / 11 / 11 Pro/ XR/ XS / XS Max/ X/ 8/ 8 Plus/ 7/ 7 Plus/ 6s/ 6/ 6 |
|------------------------|--------------------------------------------------------------------------------------|
|                        | Plus/ 5S/ 5/ iPad, iPod, AirPods                                                     |
| Plug-A                 | USB type C                                                                           |
| Plug-B                 | Lightning                                                                            |
| Cable length           | 200 cm                                                                               |
| Data transmission rate | 480 Mbit/s                                                                           |
| Power                  | 60W                                                                                  |
| Color                  | black                                                                                |
| Packaging              | cardboard box                                                                        |