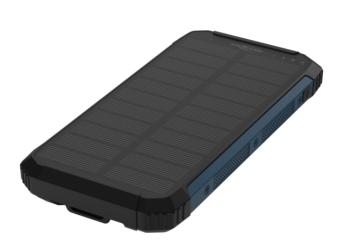

## ANSMANN Outdoor Powerbank PB212W LED

- Robust Powerbank, which also has a Type C input and wireless output alongside the standard USB-A outputs. Capacity: 10000 mAh / 37 Wh
- Suitable for all smartphones and tablets that can be charged via a USB connection. Compatible with the Qi standard for wireless charging.
- Multi-Safe technology: Over-charging protection, deep discharge protection, overload protection and short-circuit protection
- Input: USB type C 5V DC / 2 A
- Output: 2× USB-A 5V DC / 2,1 A
- Accessories: USB-C charging cable
- 3 year ANSMANN Germany manufacturer's guarantee