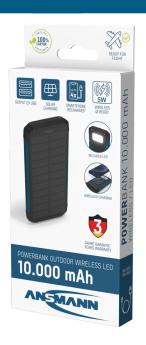

## ANSMANN Outdoor Powerbank PB212W LED

- Robust Powerbank, which also has a Type C input and wireless output alongside the standard USB-A outputs. Capacity: 10000 mAh / 37 Wh
- Suitable for all smartphones and tablets that can be charged via a USB connection. Compatible with the Qi standard for wireless charging.
- Multi-Safe technology: Over-charging protection, deep discharge protection, overload protection and short-circuit protection
- Input: USB type C 5V DC / 2 A
- Output: 2× USB-A 5V DC / 2,1 A
- Accessories: USB-C charging cable
- 3 year ANSMANN Germany manufacturer's guarantee

## **INFORMATION**

Product name
Part No.
EAN code
Customs tariff
number
Material Group
Product content

Outdoor Powerbank PB212W LED 1700-0164 4013674197255 85076000900

15

Powerbank, Type-C USB cable, operating instructions.