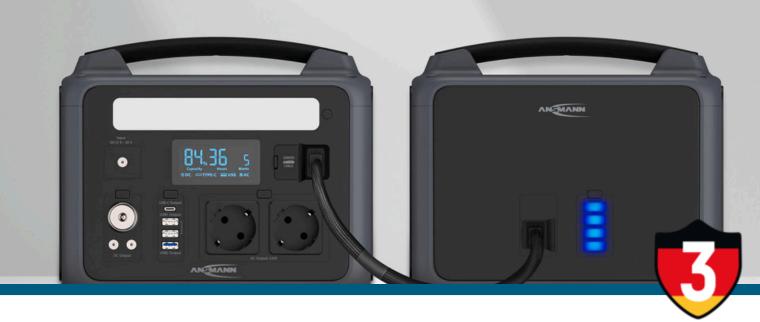

## **ANSMANN** Powerstation expansion module PSE600

Years Warranty\*

The extension module with 640 Wh for the power station PS600AC doubles the runtime of your application in no time!

## **Features**

- Expansion battery for Powerstation
- Capacity: 640 Wh

- Safe lithium iron phosphate battery (LiFeP04)
- Connection for charging and discharging with only one cable

Article number: 1700-0169

Product Expansion battery, connection cable, content: operating instructions, warranty card

Customs tariff 85076000900

number:

Packing Unit: 1 Packs (311 × 286 × 332 mm)