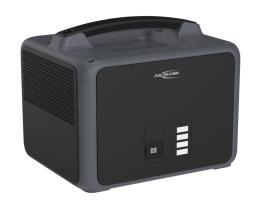

## **ANSMANN** Powerstation expansion module PSE600

Years Warranty\*

The extension module with 640 Wh for the power station PS600AC doubles the runtime of your application in no time!

## **Features**

- Expansion battery for Powerstation
- Capacity: 640 Wh

- Safe lithium iron phosphate battery (LiFeP04)
- Connection for charging and discharging with only one cable

Article number: 1700-0169