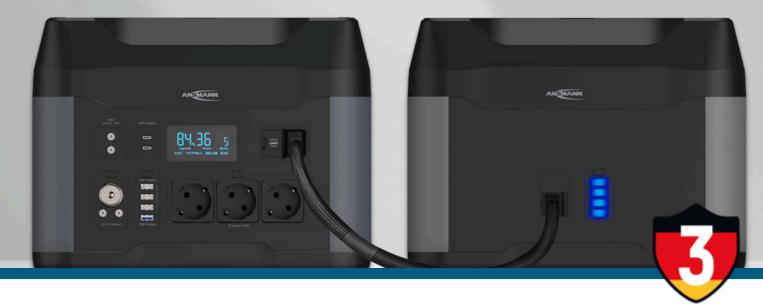

## **ANSMANN Powerstation expansion module PSE2200**

Years Warranty\*

The extension module with 1408 Wh for the power station PS2200AC doubles the runtime of your application in no time!

## **Features**

- Expansion battery for Powerstation
- Capacity: 1408 Wh

- Safe lithium iron phosphate battery (LiFePO4)
- Connection for charging and discharging with only one cable

discharging

Capacity

Article number: 1700-0170

Product Expansion battery, connection cable, content: operating instructions, warranty card

Customs tariff 85076000900

number:

Packing Unit: 1 Packs (441 × 365 × 382 mm)