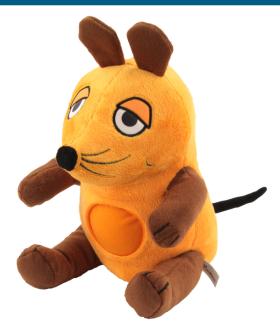

## **ANSMANN Slumber-Nightlight Mouse**

- Exclusive, DIE MAUS soft, cuddly mouse nightlight based on the popular character, well-known from the kids TV show "Die Sendung mit der Maus".
- Integrated nightlight and lullaby functions can be selected individually or together by pressing the tummy
- Cuddly toy can be washed after removing the electronics unit
- LED technology energy-saving and no heat development.
- Music and light turn off automatically (music after 15 minutes and light after 30 minutes)
- Battery operated 3× AAA micro alkaline batteries (included for test function)
- high-quality substances
- 3-year guarantee