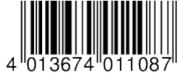

## INFORMATION

Product name Slumber-Nightlight Mouse

 Part No.
 1800-0013

 EAN code
 4013674011087

 Customs tariff number
 95030041000

Material Group 60

**Product content** Slumber nightlight mouse, 3 AAA

batteries