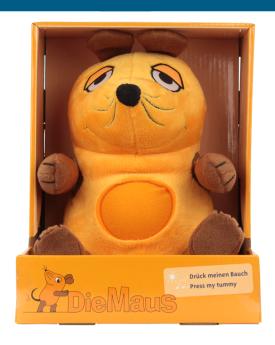

## **ANSMANN Slumber-Nightlight Mouse**

- Exclusive, DIE MAUS soft, cuddly mouse nightlight based on the popular character, well-known from the kids TV show "Die Sendung mit der Maus".
- Integrated nightlight and lullaby functions can be selected individually or together by pressing the tummy
- Cuddly toy can be washed after removing the electronics unit
- LED technology energy-saving and no heat development.
- Music and light turn off automatically (music after 15 minutes and light after 30 minutes)
- Battery operated 3× AAA micro alkaline batteries (included for test function)
- high-quality substances
- 3-year guarantee