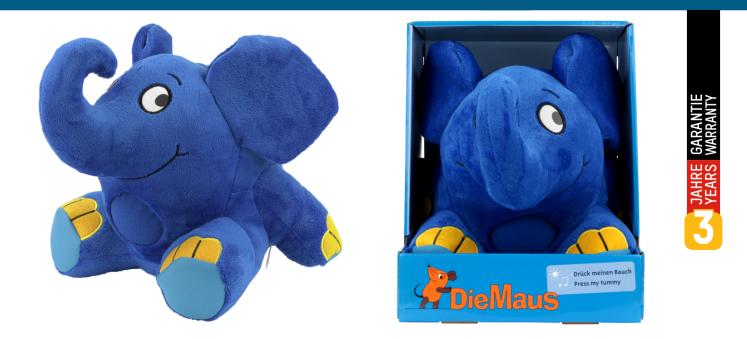

## ANSMANN Slumber-Nightlight Elephant

- . Exclusive, DIE MAUS soft, cuddly elephant nightlight based on the popular character, well-known from the kids TV show "Die Sendung mit der Maus" and "Die Sendung mit dem Elefanten".
- Integrated nightlight and lullaby functions can be selected individually or together by pressing the tummy
- . Cuddly toy can be washed after removing the electronics unit
- LED technology - energy-saving and no heat development.
- Music and light turn off automatically (music after 15 minutes and light after 30 minutes) н.
- Battery operated 3× AAA micro alkaline batteries (included for test function)
- high-quality substances
- 3-year guarantee .