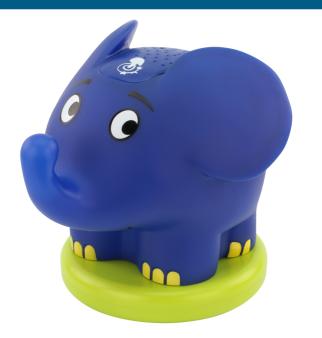

## ANSMANN Lullaby-Starlight Elephant

- Starlight in the form of an elephant with high quality workmanship
- Projects a sky of stars onto the ceiling and wall
- 4 worlds of colour available (blue, red, green or automatically changing colours)
- Portable
- LED technology energy-saving and no heat development
- Simple operation with touch sensor
- Switches off automatically after 45 minutes
- High-quality substances
- Battery-operated, 3 x AA batteries
- 3-year guarantee