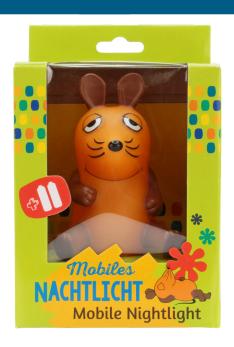

## **ANSMANN Mobile nightlight Mouse**

- Nightlight in the form of a
- High quality, beautiful, illuminated 3D-figure
- Portable
- LED technology energy-saving and no heat development
- Sensor-controlled on/off switch
- Switches off automatically after 30 minutes
- high-quality substances
- Battery-operated, 3 x AA batteries
- 3-year guarantee

## INFORMATION

Product name Mobile nightlight Mouse Part No. 1800-0016
EAN code 4013674011117
Customs tariff number 94054231000

Material Group 6

Product content Nightlight "Die Maus", 3 AA-

batteries

Product Packing + Product Packing Unit 118 × 150 × 118 mm / 164 g 128 × 128 × 192 mm / 334 g 4 Pieces (338 × 268 × 140 mm)