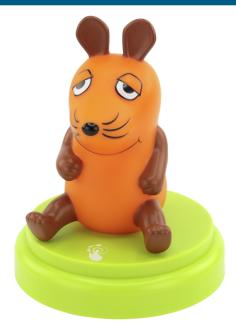

## **ANSMANN Mobile nightlight Mouse**

- Nightlight in the form of a
- High quality, beautiful, illuminated 3D-figure
- Portable
- LED technology energy-saving and no heat development
- Sensor-controlled on/off switch
- Switches off automatically after 30 minutes
- high-quality substances
- Battery-operated, 3 x AA batteries
- 3-year guarantee