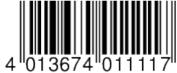

## INFORMATION

Product name Mobile nightlight Mouse Part No. 1800-0016
EAN code 4013674011117
Customs tariff number 94054231000

Material Group 6

Product content Nightlight "Die Maus", 3 AA-

batteries

Product Packing + Product Packing Unit 118 × 150 × 118 mm / 164 g 128 × 128 × 192 mm / 334 g 4 Pieces (338 × 268 × 140 mm)