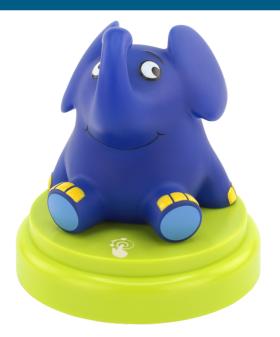

## **ANSMANN Mobile nightlight Elephant**

- -Nightlight in the form of a
- High quality, beautiful, illuminated 3D-figure .
- Portable
- LED technology energy-saving and no heat development
- Sensor-controlled on/off switch
- Switches off automatically after 30 minutes н.
- high-quality substances
- Battery-operated, 3 x AA batteries
- 3-year guarantee .