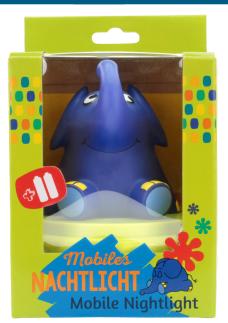

## **ANSMANN Mobile nightlight Elephant**

- -Nightlight in the form of a
- High quality, beautiful, illuminated 3D-figure .
- Portable
- LED technology energy-saving and no heat development
- Sensor-controlled on/off switch
- Switches off automatically after 30 minutes н.
- high-quality substances
- Battery-operated, 3 x AA batteries
- 3-year guarantee .

## INFORMATION

Product name 1800-0017 Part No. 4013674011124 EAN code Customs tariff number 94054231000 Material Group 60 Product content

Mobile nightlight Elephant Nightlight elephant, 3 AA- batteries Product Packing + Product **Packing Unit** 