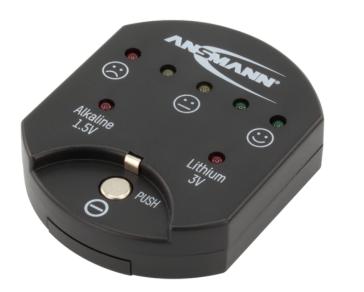

## ANSMANN Coin cell tester

- -Compact and handy coin cell tester
- Ideal for Alkaline and Lithium coin cells .
- Easy to operate
- Just place the coin cell on the tester and it automatically detects the voltage (Alkaline and Lithium), shown by the relevant LED
- The capacitiy of the cell being tested is indicated by 5 coloured LEDs (Red Orange Green)
- Included is one CR1620 coin cell for operating the tester