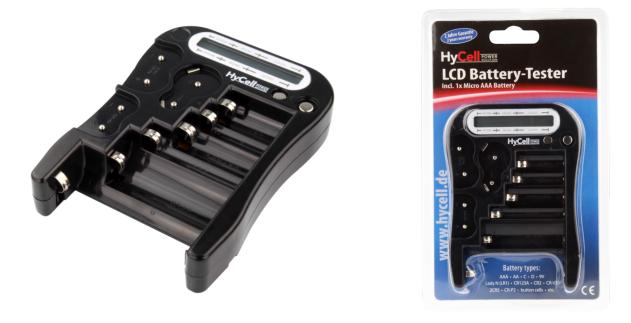

## HyCell LCD Battery Tester

- Compact rechargeable battery and battery tester
- With LCD display
- For more than 12 different battery types
- For AAA, AA, C, D, 9V block-type, Lady N (LR1), CR123A, CR2, CR-V3, 2CR5, CR-P2 as well as button cells etc.
- Battery status display in three display ranges with 18 bars (5 weak, 5 normal, 8 good)
- Incl. 1× AAA batteries