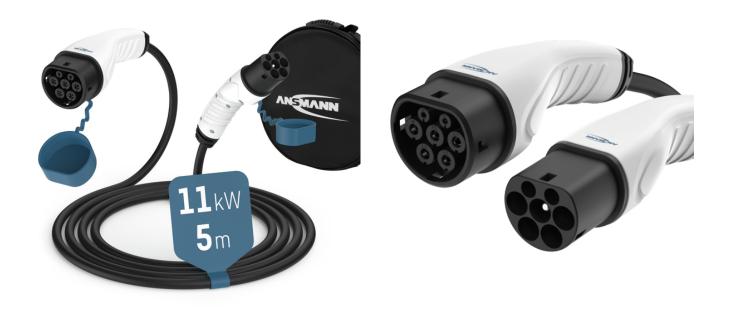

## ANSMANN Car charger cable 11 kW type 2 500 cm

- Car charging cable with Type 2 connection
- Suitable for fully electric and hybrid vehicles
- 3-phase charging cable, can also charge from single phase (backwards compatible)
- High voltage resistant: 2600V AC
- Compatible with all major car brands
- incl. Carrying bag