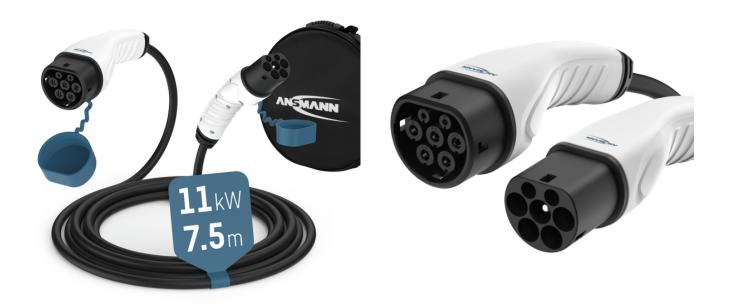

## ANSMANN Car charger cable 11 kW type 2 750 cm

- Car charging cable with Type 2 connection
- Suitable for fully electric and hybrid vehicles
- 3-phase charging cable, can also charge from single phase (backwards compatible)
- High voltage resistant: 2600V AC
- Compatible with all major car brands
- incl. Carrying bag