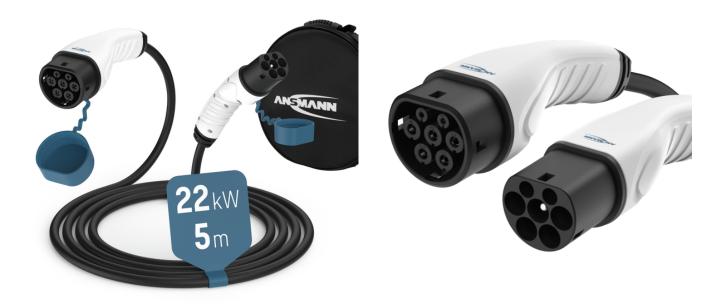

## ANSMANN Car charger cable 22 kW type 2 500 cm

- Car charging cable with Type 2 connection
- Suitable for fully electric and hybrid vehicles
- 3-phase charging cable, can also charge from single phase (backwards compatible)
- High voltage resistant: 2600V AC
- Compatible with all major car brands
- incl. Carrying bag