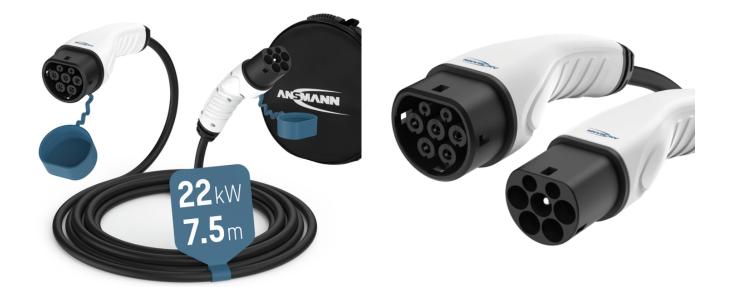

## ANSMANN Car charger cable 22 kW type 2 750 cm

- Car charging cable with Type 2 connection
- Suitable for fully electric and hybrid vehicles
- 3-phase charging cable, can also charge from single phase (backwards compatible)
- High voltage resistant: 2600V AC
- Compatible with all major car brands
- incl. Carrying bag