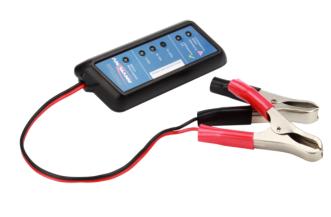

## **ANSMANN Battery Tester Car Power Check**

- Professional car test device for testing your 12V car battery and the charge circuit of the alternator
- Handy, compact, hand-held design
- Check the charging status and the starting readiness of the battery
- Easy to handle, offering a quick and easy test
- Detects a defective car battery
- A load test can also be performed
- If required the device can be used for monitoring the charging process of devices without overcharge protection
- The device is equipped with short circuit and reverse polarity protection
- 3 years warranty