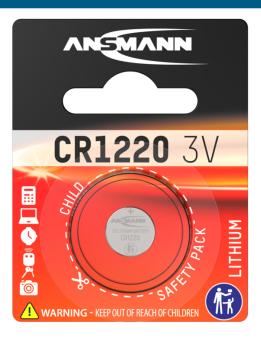

## ANSMANN Lithium Coin cell CR1220

- New range with improved quality, primarily in high-current applications
- Smaller blister card to save space on the blister pack display
- "ANSMANN" logo on the coin cell
- Very high energy density and low self-discharge
- Extremely high capacity of 36 mAh
- Temperature range from -20 60 °C
- Minimum shelf life: 10 years
- Special battery, ideally suited for clocks, pocket calculators, key-less access systems / radio keys (such as car keys), personal organisers, electronic toys, body-care devices, garage door openers, digital thermometers, blood pressure measurement devices and many other electronic devices

## **INFORMATION**

Product name
Part No.
EAN code
Customs tariff number
Material Group
Product content

Lithium Coin cell CR1220 5020062 4013674020065 85065030000 05 1 Coin cell CR1220 Product Packing + Product Packing Unit 12,5 × 12,5 × 2 mm / 1 g 123 × 6 × 57 mm / 3 g 10 Pieces (126 × 61 × 35 mm)