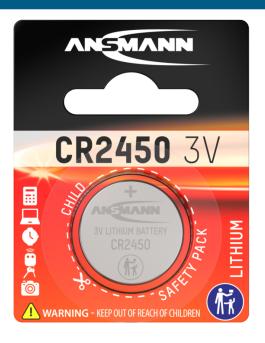

## ANSMANN Lithium Coin cell CR2450

- New range with improved quality, primarily in high-current applications
- Smaller blister card to save space on the blister pack display
- "ANSMANN" logo on the coin cell
- Very high energy density and low self-discharge
- Extremely high capacity of 630 mAh
- Temperature range from -20 60 °C
- Minimum shelf life: 10 years
- Special battery, ideally suited for clocks, pocket calculators, key-less access systems / radio keys (such as car keys), personal organisers, electronic toys, body-care devices, garage door openers, digital thermometers, blood pressure measurement devices and many other electronic devices