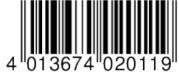

## **INFORMATION**

Product name
Part No.
EAN code
Customs tariff number
Material Group
Product content

Lithium Coin cell CR2450 5020112 4013674020119 85065030000 05 1 Coin cell CR2450 Product $24,5 \times 24,5 \times 5 \text{ mm} / 6 \text{ g}$ Packing + Product $57 \times 6 \times 123 \text{ mm} / 9 \text{ g}$ Packing Unit $10 \text{ Pieces} (126 \times 55 \times 60 \text{ mm})$ 