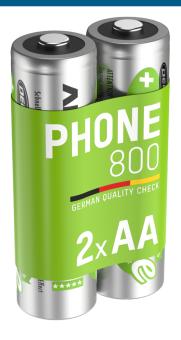

## ANSMANN Dect NiMH Rechargeable battery AA / HR6 800 mAh maxE 2 pcs.

- This AA / HR6 NiMH rechargeable battery has a nominal capacity of 800 mAh
- Pre-charged
- Very low self-discharge
- After one year storage time up to 80% capacity
- Very good cycle life performance
- Fast rechargeable
- Especially for professional use at digital cameras, flash units and measuring.
- Package: 2 pcs. blister packaging blister packing-

**Product** 2 Nickel metal hydride rechargeable

**content** batteries AA / HR6

 $\begin{array}{lll} \textbf{Product} & 14,5\times14,5\times50,5~\text{mm}~/~20~\text{g} \\ \textbf{Packing + Product} & 86\times17\times123~\text{mm}~/~39~\text{g} \\ \textbf{Packing Unit} & 12~\text{Pieces}~(148\times111\times90~\text{mm}) \\ \end{array}$ 