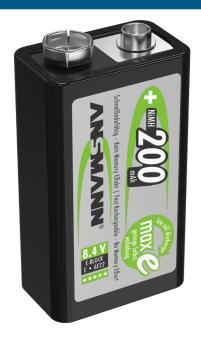

## ANSMANN NIMH Rechargeable battery 9V block / 6F22 200 mAh maxE 1 pcs.

- This 9V block / 6F22 NiMH rechargeable battery has a nominal capacity of 200 mAh
- Pre-charged
- Very low self-discharge
- After one year storage time up to 80% capacity
- Very good cycle life performance
- Fast rechargeable
- Especially for professional use at digital cameras, flash units and measuring.
- Package: 1 pcs. bulk blister packing-

## **INFORMATION**

**Product name** NiMH Rechargeable battery 9V block / 6F22

200 mAh maxE 1 pcs.

**Part No.** 5035341

**EAN code** 4013674353415 **Customs tariff** 85075000900

number

Material 04

Group