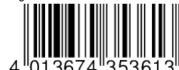

## **INFORMATION**

Product name NiMH Rechargeable battery D / HR20 8500

mAh maxE 1 pcs.

**Part No.** 5035361

**EAN code** 4013674353613 **Customs tariff** 85075000900

number

Material Group 0

**Product** 1 Nickel metal hydride rechargeable