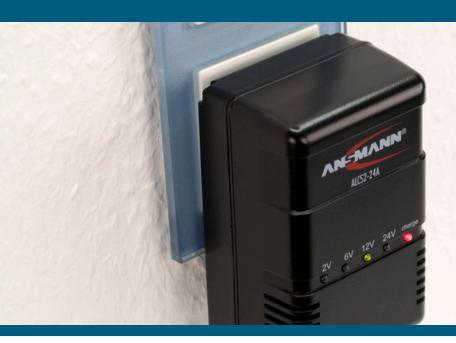

## **ANSMANN ALCS 2-24A**

Plug-in charger for maintenance-free 2V, 6V, 12V or 24V lead-acid, lead-gel and lead-mat rechargeable

## **Features**

batteries from 1.3Ah

- High-quality automatic charger for Pb batteries all lead batteries can be charged (lead-gel, leadmat, lead-acid).
- Low weight due to state-of-the-art switching power supply technology
- The perfect and reliable charge + maintenance charge for your car battery, moped, scooter, motorbike, for the workshop and for fishing (echo sounder, fish finder, sonar device, feed boats)
- Automatic recognition of battery voltage (2V / 6V / 12V / 24V)
- Output: 2-24V 300-900mA
- Automatic protection against short circuit, reverse polarity and overcharging
- Maintenance charging
- 3 years guarantee