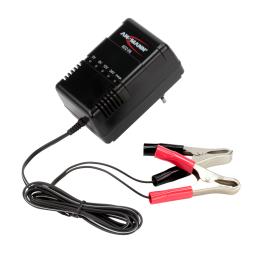

## **ANSMANN ALCS 2-24A**

Plug-in charger for maintenance-free 2V, 6V, 12V or 24V lead-acid, lead-gel and lead-mat rechargeable

## **Features**

batteries from 1.3Ah

- High-quality automatic charger for Pb batteries all lead batteries can be charged (lead-gel, leadmat, lead-acid).
- Low weight due to state-of-the-art switching power supply technology
- The perfect and reliable charge + maintenance charge for your car battery, moped, scooter, motorbike, for the workshop and for fishing (echo sounder, fish finder, sonar device, feed boats)
- Automatic recognition of battery voltage (2V / 6V / 12V / 24V)
- Output: 2-24V 300-900mA
- Automatic protection against short circuit, reverse polarity and overcharging
- Maintenance charging
- 3 years guarantee

Article number: 9164016

Product content: ALCS 2-24A with pole clamps and

operating instructions

Customs tariff

number:

85044055900

Packing Unit: 10 (385 × 212 × 165 mm)