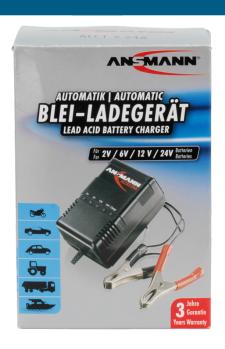

## **ANSMANN ALCS 2-24A**

- High-quality automatic charger for Pb batteries all lead batteries can be charged (lead-gel, lead-mat, lead-acid).
- Low weight due to state-of-the-art switching power supply technology
- The perfect and reliable charge + maintenance charge for your car battery, moped, scooter, motorbike, for the workshop and for fishing (echo sounder, fish finder, sonar device, feed boats)
- Automatic recognition of battery voltage (2V / 6V / 12V / 24V)
- Output: 2-24V 300-900mA
- Automatic protection against short circuit, reverse polarity and overcharging
- Maintenance charging
- 3 years quarantee

## **INFORMATION**

 Product name
 ALCS 2-24A

 Part No.
 9164016

 EAN code
 4013674916405

 Customs tariff number
 85044060900

Material Group 01

**Product content** ALCS 2-24A with pole clamps and

operating instructions