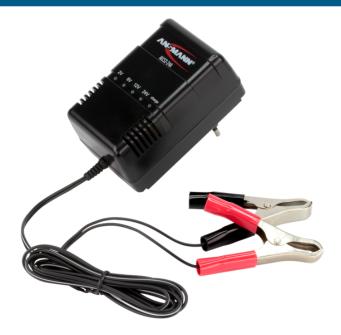

## **ANSMANN ALCS 2-24A**

- High-quality automatic charger for Pb batteries all lead batteries can be charged (lead-gel, lead-mat, lead-acid).
- Low weight due to state-of-the-art switching power supply technology
- The perfect and reliable charge + maintenance charge for your car battery, moped, scooter, motorbike, for the workshop and for fishing (echo sounder, fish finder, sonar device, feed boats)
- Automatic recognition of battery voltage (2V / 6V / 12V / 24V)
- Output: 2-24V 300-900mA
- Automatic protection against short circuit, reverse polarity and overcharging
- Maintenance charging
- 3 years quarantee

## **INFORMATION**

 Product name
 ALCS 2-24A

 Part No.
 9164016

 EAN code
 4013674916405

 Customs tariff number
 85044060900

Material Group 01

**Product content** ALCS 2-24A with pole clamps and

operating instructions